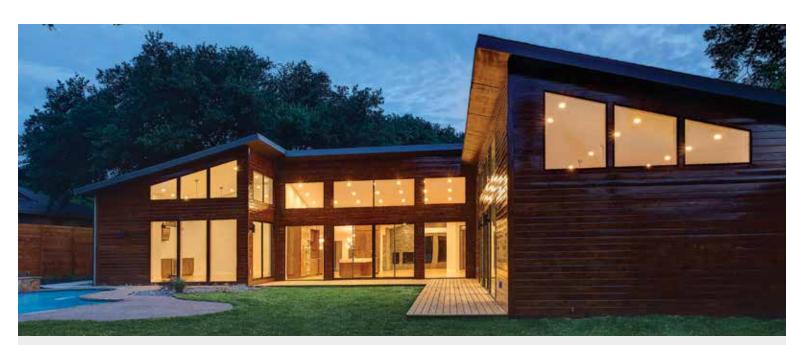

Aluminum windows and patio doors can enhance a modern architectural style

For years, architects and builders have specified aluminum windows and patio doors when projects called for combinations with large glazing areas to accentuate maximum views.

It's tough to beat Milgard Aluminum Series windows and patio doors for their narrow sight lines, design flexibility and lasting value.

# Define Your Home with **Windows**

Milgard Aluminum Series windows can be combined to build just about any configuration you can dream up. The narrow sightlines coupled with its inherent strength inspire design freedom and the Milgard commitment to quality provides peace of mind you can count on.