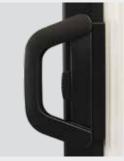

## Sliding Door Hardware

- Available with or without keyed option
- D handle available for Standard Aluminum will complement frame color
- Thermally Improved D handle available in Black only (shown below)

EXTERIOR STANDARD

INTERIOR THERMALLY IMPROVED SLIDING DOOR HANDLE BLACK ONLY

EXTERIOR THERMALLY IMPROVED SLIDING DOOR HANDLE BLACK ONLY

Standard Hardware Finishes

Clear Anodized

Anodized

Milgard

For more information including technical specifications and reviews, visit