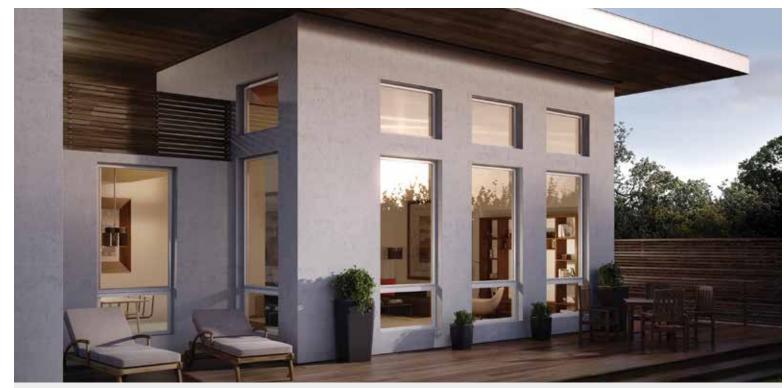

# **Aluminum Series Patio Doors**

Aluminum patio doors offer clean, narrow sightlines along with strength and durability. They can be configured into large combinations to maximize views. Milgard aluminum sliding doors are available in standard aluminum or Thermally Improved to reduce the flow of heat and improving insulating ability.

#### Features

- Narrow sightlines to highlight expansive views
- Sealed, mechanically-joined corners that stay square and true over time
- Superior energy performance with SunCoat® Low-e glass coatings and EdgeGard® spacers
- The Milgard Full Lifetime Warranty for peace of mind