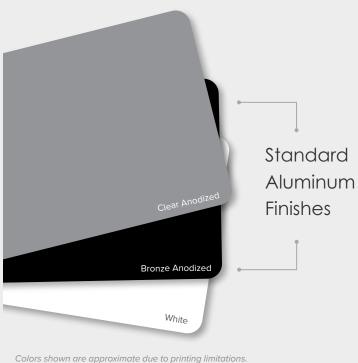

# **Two Kinds of Aluminum**

All Milgard aluminum windows offer sealed, mechanically-joined corners that stay square and true over time, helping to keep homes dry.

### Standard Aluminum

Designed and assembled with extruded aluminum for a strong frame that is built to last.

# **Timeless Finish Options**

Anodized coatings and painted finishes help to prevent

against rusting, pitting and corroding.