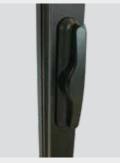

## Sliding Door Hardware

- Available with or without keyed option
- D handle available for Standard Aluminum will complement frame color
- Thermally Improved D handle available in Black only (shown below)

EXTERIOR STANDARD

INTERIOR THERMALLY IMPROVED SLIDING DOOR HANDLE BLACK ONLY

EXTERIOR THERMALLY IMPROVED SLIDING DOOR HANDLE BLACK ONLY

Standard Hardware Finishes

Clear Anodized

Anodized

Milgard

For more information including technical specifications and reviews, visit