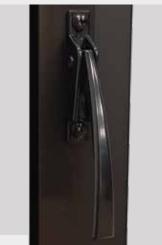

## Sliding Door Hardware

- Available with or without keyed option
- D handle available for Standard Aluminum will complement frame color
- Thermally Improved D handle available in Black only (shown below)

EXTERIOR STANDARD

INTERIOR THERMALLY IMPROVED SLIDING DOOR HANDLE BLACK ONLY

EXTERIOR THERMALLY IMPROVED SLIDING DOOR HANDLE BLACK ONLY

Standard Hardware Finishes

Clear Anodized

Anodized

Milgard

For more information including technical specifications and reviews, visit