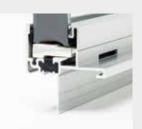

# **Two Kinds of Aluminum**

All Milgard aluminum windows offer sealed, mechanically-joined corners that stay square and true over time, helping to keep homes dry.

### Standard Aluminum

Designed and assembled with extruded aluminum for a strong frame that is built to last.

# Thermally Improved Aluminum

Includes a polyurethane channel cut through the extruded aluminum to reduce thermal transfer and improve energy efficiency.

Ask your Milgard Dealer which Aluminum Series options are available in your area.