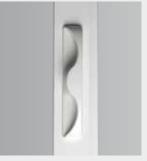

## Sliding Door Hardware

- Available with or without keyed option
- D handle available for Standard Aluminum will complement frame color
- Thermally Improved D handle available in Black only (shown below)

EXTERIOR STANDARD

INTERIOR THERMALLY IMPROVED SLIDING DOOR HANDLE BLACK ONLY

EXTERIOR THERMALLY IMPROVED SLIDING DOOR HANDLE BLACK ONLY

Standard Hardware Finishes

Clear Anodized

Anodized

Milgard

For more information including technical specifications and reviews, visit