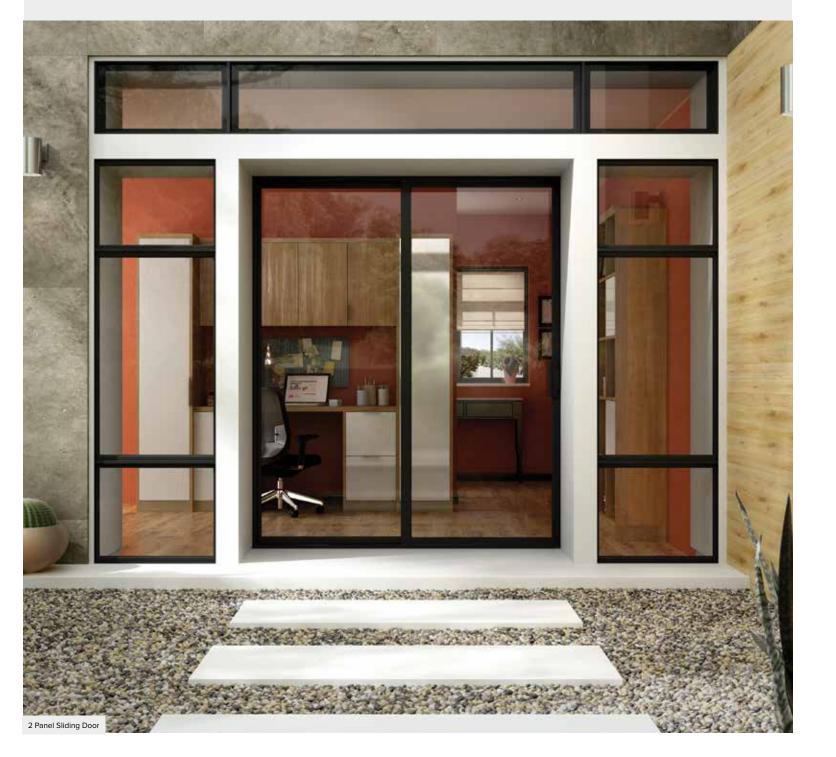

# **Aluminum Series Patio Doors**

Aluminum patio doors offer clean, narrow sightlines along with strength and durability. They can be configured into large combinations to maximize views. Milgard aluminum sliding doors are available in standard aluminum or Thermally Improved to reduce the flow of heat and improving insulating ability.

#### Features

- Narrow sightlines to highlight expansive views
- Sealed, mechanically-joined corners that stay square and true over time
- Superior energy performance with SunCoat® Low-e glass coatings and EdgeGard® spacers
- The Milgard Full Lifetime Warranty for peace of mind

### Sliding Doors

• Available in 2, 3, and 4 panel configurations