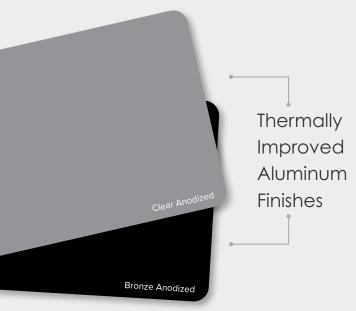

# Thermally Improved Aluminum

Includes a polyurethane channel cut through the extruded aluminum to reduce thermal transfer and improve energy efficiency.

Ask your Milgard Dealer which Aluminum Series options are available in your area.

# **Timeless Finish Options**

Anodized coatings and painted finishes help to prevent

against rusting, pitting and corroding.