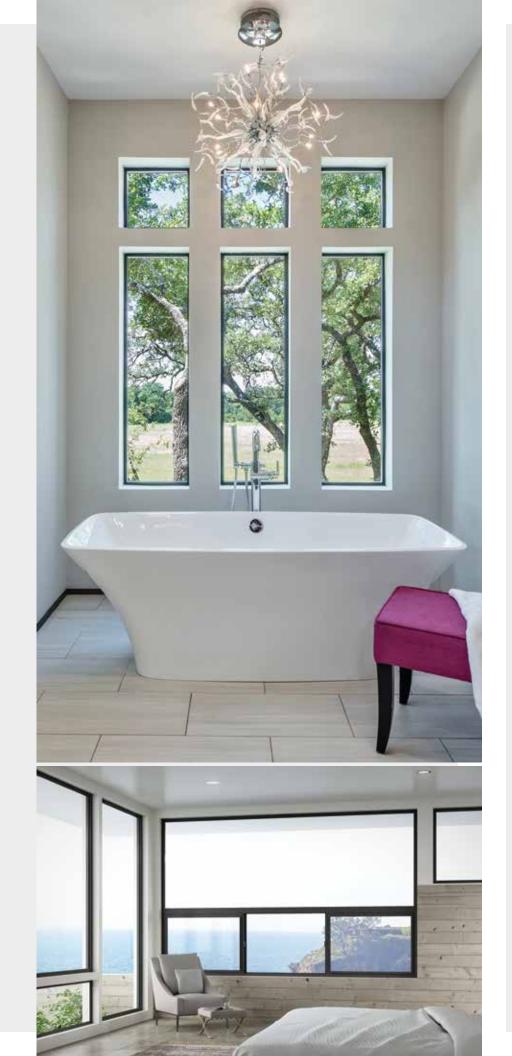

#### **Decorative Glass**

For rooms, such as the bathroom, we offer obscure glass for privacy or decorative flair. We also have tinted glass for additional shading from direct sunlight.