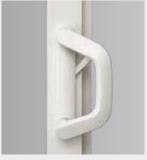

## Sliding Door Hardware

- Available with or without keyed option
- D handle available for Standard Aluminum will complement frame color
- Thermally Improved D handle available in Black only (shown below)

EXTERIOR STANDARD

INTERIOR THERMALLY IMPROVED SLIDING DOOR HANDLE BLACK ONLY

EXTERIOR THERMALLY IMPROVED SLIDING DOOR HANDLE BLACK ONLY

Standard Hardware Finishes

Clear Anodized

Anodized

Milgard

For more information including technical specifications and reviews, visit